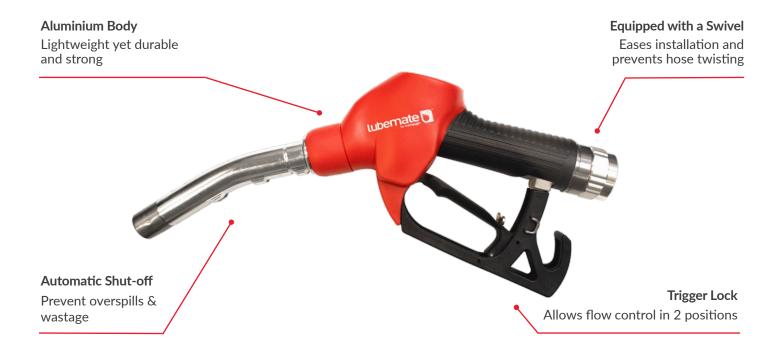

## Diesel Nozzle Auto - Slim Profile

L-SFNAD60

The Lubemate Slim Profile Automatic Diesel Nozzle is built for reliable, high-performance fuel dispensing. Designed for durability and ease of use, it features a lightweight yet robust construction for effortless handling. Its auto shut-off function ensures spill-free refueling, preventing overfills for added safety. Perfect for demanding diesel applications, this slim profile diesel nozzle delivers efficiency and dependability.