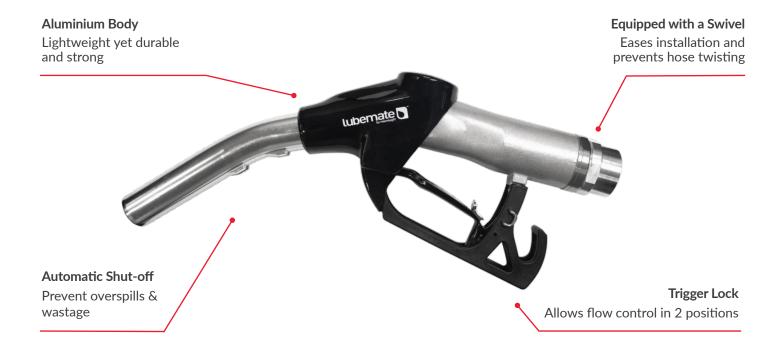

## Diesel Nozzle Auto - Slim Profile L-SFNAD120

The Lubemate Slim Profile Automatic Diesel Nozzle is built for reliable, high-performance fuel dispensing. Designed for durability and ease of use, it features a lightweight yet robust construction for effortless handling. Built with a high-flow capacity, this nozzle ensures efficient and seamless diesel transfer while its auto shut-off feature prevents overfills, offering enhanced safety during fueling operations. Perfect for demanding diesel applications, this slim profile diesel nozzle delivers efficiency and dependability.

## **TECHNICAL SPECIFICATIONS**

- Flow Rate: up to 120 LPM
- Inlet: 1" BSPP (F)
- Outlet Spout Diameter: 31mm
- ▶ Suitable Fluids: Diesel & Kerosene
- Maximum Working Pressure: 50 PSI