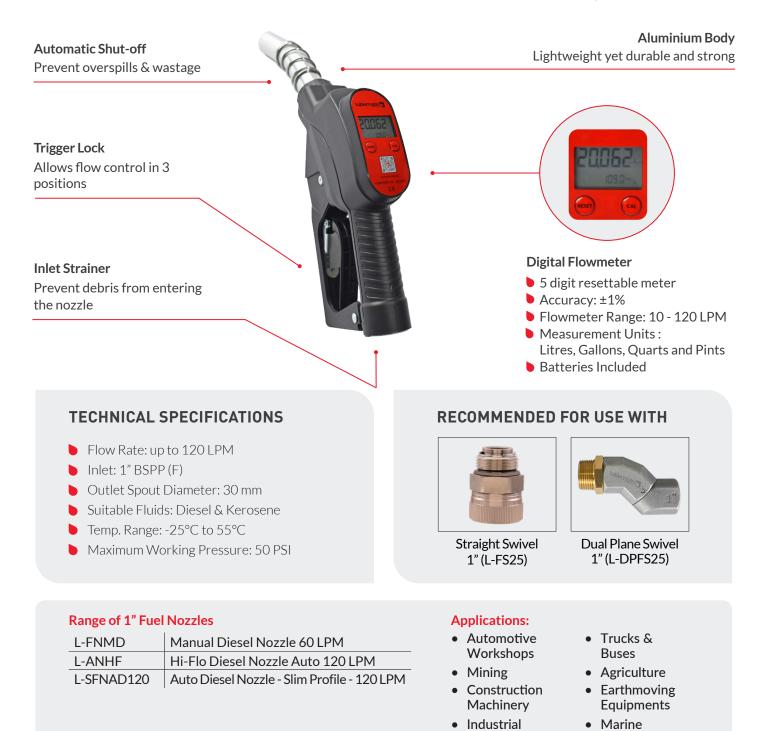

## Diesel Automatic Metered Nozzle L-FNAD120M

The Lubemate Automatic Diesel Nozzle combines precision, durability, and user-friendly design for reliable diesel dispensing. Built with a high-flow capacity, this nozzle ensures efficient and seamless diesel transfer while its auto shut-off feature prevents overfills, offering enhanced safety during fueling operations. The integrated digital flowmeter provides accurate and real-time measurements, making it easier to track and manage diesel usage. The nozzle features an auto-sleep function that activates after 40 seconds of inactivity, extending battery life.