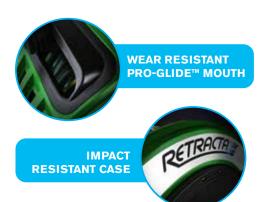

## **FEATURES & BENEFITS**

25m Hose length for further reach, more coverage

Hybrid polymer hose to prevent hose tangles and kinking.

Premium German Engineered Spring

High Quality Horticultural Hose

UV Stable, impact resistant case

Wear Resistant Pro-Glide™ mouth

Fully Serviceable