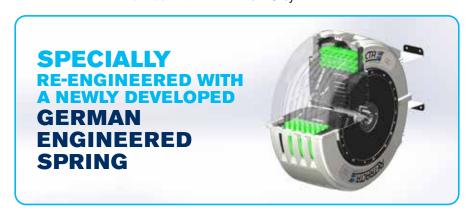

## RETRACTA GARDEN **HOSE REELS 25M**

The NEW Retracta Garden Hose has been specially re-engineered with a newly developed high capacity, and durable German Engineered Spring. Designed to provide excellent performance and go the distance.