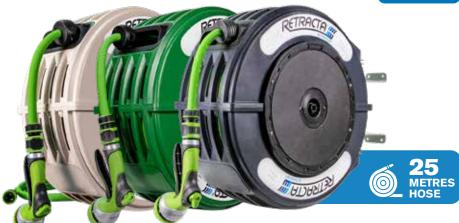

The Garden Horticulture reel is available in different reel case colours and come standard with the innovative Retracta hybrid polymer hose designed to prevent hose tangles and kinking.

Ideal for Domestic outdoor, garden and horticultural applications.

DR425P-03 - 25m x 1/2" - Beige

DR425G-03 - 25m x 1/2" - Green

DR425D-03 25m x 1/2" - Dark Grey