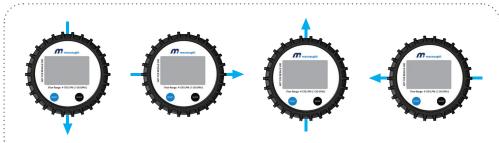

# **MACNAUGHT DIESEL INLINE METER**

Digital turbine meter for low viscosity fluids, easy to install inline or for end of the line applications.

**ADTFM-2** 

1" Turbine diesel meter

Multi-directional - Display can be rotated easily in four different directions.

## **FEATURE & BENEFITS**

- Versatile compatibility display can be changed by rotating the card in its housing thus ensuring great versatility in positioning of the meter.
- Bi-directional: Either port can be used for Inlet or Outlet.
- Compact and durable design cast aluminium body and sealed electronic card making it suitable for long lasting use.
- Wide range of applications suitable for various applications such as automotive, agriculture and industrial processes where mobile diesel tanks are used.
- Easy to use and recalibrate
- Suitable to use with Macnaught Poly Diesel Tanks