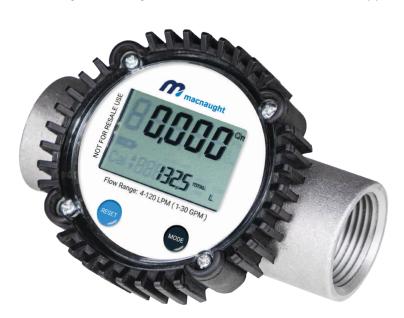

# **MACNAUGHT DIESEL INLINE METER**

Digital turbine meter for low viscosity fluids, easy to install inline or for end of the line applications.

**ADTFM-2** 

1" Turbine diesel meter

Multi-directional - Display can be rotated easily in four different directions.

## **TECHNICAL SPECIFICATIONS**

- Flow rate range 4 to 120 LPM
- Used for diesel only
- Working temperature range 20°C to 70°C
- IP 55 Rated
- Maximum working pressure 150 psi
- 1" BSP (F) Ports